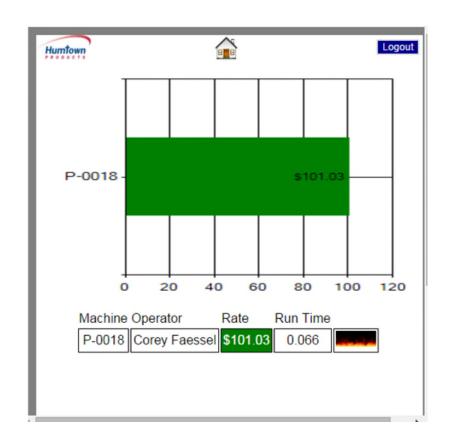

# THE VISUAL EARNING SYSTEM EXHIBITS

## 1. Effect of Visual Earnings on Income





## 2. Screenshots of The Visual Earning System.







### Early application of **VISUAL EARNINGS** produced phenomenal results at **Humtown**, as thefollowing chart shows:

|                                     | Before   | After     | % Change |
|-------------------------------------|----------|-----------|----------|
| Worker hourly earnings rate average | \$8.00   | \$22.00   | 175%     |
| Monthly production sales per worker | \$60,894 | \$435,431 | 615%     |
| Direct labor costs (% of COS)       | 20.20%   | 10.40%    | -49%     |
| Healthcare costs (% of COS)         | 6.80%    | 1.46%     | -78%     |
| Net profit (% of revenue)           | -5%      | 14%       | 1890%    |



## 4. The Multiplier Effect of VISUAL EARNINGS

Fantastic financial results were the direct outcome of the "multiplier effect" of **VISUAL EARNINGS**. Compa