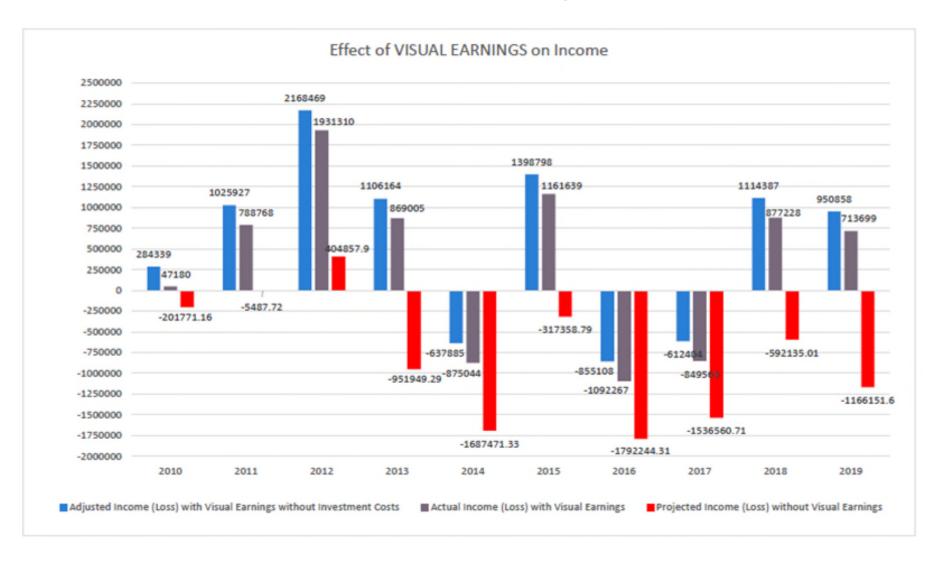

## 1. Effect of Visual Earnings on Income

# 5. FINANCIAL IMPACT OF VISUAL EARNINGS

|                                                   | <u>2010</u> | <u>2011</u> | 2012      | <u>2013</u> | <u>2014</u> | <u>2015</u> | <u>2016</u> | <u>2017</u> | <u>2018</u> | <u>2019</u> | <u>Total</u> | % of Sales |
|---------------------------------------------------|-------------|-------------|-----------|-------------|-------------|-------------|-------------|-------------|-------------|-------------|--------------|------------|
| Actual with VISUAL EARNINGS                       |             |             |           |             |             |             |             |             |             |             |              |            |
| Sales                                             | 4,586,772   | 5,818,024   | 8,454,870 | 9,277,443   | 6,735,011   | 12,211,093  | 8,135,777   | 5,864,757   | 8,987,667   | 10,986,120  | 81,057,534   | 100%       |
| Labor                                             | 1,232,046   | 1,136,497   | 1,431,194 | 1,341,349   | 1,291,002   | 2,596,980   | 1,749,136   | 1,072,363   | 1,534,750   | 1,831,571   | 15,216,888   | 19%        |
| Hospitalization<br>Payroll taxes & workers'       | 171,540     | 180,045     | 220,634   | 296,211     | 365,355     | 476,349     | 533,752     | 399,993     | 423,080     | 477,445     | 3,544,404    | 4%         |
| compensation                                      | 150,064     | 175,685     | 144,484   | 187,521     | 178,075     | 246,633     | 214,495     | 145,496     | 104,960     | 128,678     | 1,676,091    | 2%         |
| Net income before tax                             | 47,180      | 788,768     | 1,931,310 | 869,005     | (875,044)   | 1,161,639   | (1,092,267) | (849,563)   | 877,228     | 713,699     | 3,571,955    | 4%         |
| Net income - % of sales Net income w/o investment | 1%          | 14%         | 23%       | 9%          | -13%        | 10%         | -13%        | -14%        | 10%         | 6%          | 4%           |            |
| cost Net income w/o investment                    | 284,339     | 1,025,927   | 2,168,469 | 1,106,164   | (637,885)   | 1,398,798   | (855,108)   | (612,404)   | 1,114,387   | 950,858     | 5,943,545    |            |
| cost - % of sales                                 | 6%          | 18%         | 26%       | 12%         | -9%         | 11%         | -11%        | -10%        | 12%         | 9%          | 7%           |            |
| Projected w/o VISUAL EARNINGS                     |             |             |           |             |             |             |             |             |             |             |              |            |
| Sales                                             | 4,586,772   | 5,818,024   | 8,454,870 | 9,277,443   | 6,735,011   | 12,211,093  | 8,135,777   | 5,864,757   | 8,987,667   | 10,986,120  | 81,057,534   | 100%       |
| Labor                                             | 1,385,205   | 1,757,043   | 2,553,371 | 2,801,788   | 2,033,973   | 3,687,750   | 2,457,005   | 1,771,157   | 2,714,275   | 3,317,808   | 24,479,375   | 30%        |
| Hospitalization<br>Payroll taxes & workers'       | 279,793     | 354,899     | 515,747   | 565,924     | 410,836     | 744,877     | 496,282     | 357,750     | 548,248     | 670,153     | 4,944,509    | 6%         |
| compensation                                      | 137,603     | 174,541     | 253,646   | 278,323     | 202,050     | 366,333     | 244,073     | 175,943     | 269,630     | 329,584     | 2,431,726    | 3%         |
| Net income before tax                             | (201,771)   | (5,488)     | 404,858   | (951,949)   | (1,687,471) | (317,359)   | (1,792,244) | (1,536,561) | (592,135)   | (1,166,152) | (7,846,272)  | -10%       |
| Net income - % of sales                           | -4%         | 0%          | 5%        | -10%        | -25%        | -3%         | -22%        | -26%        | -7%         | -11%        | -10%         |            |
| Net Income Savings                                |             |             |           |             |             |             |             |             |             |             |              |            |
| Actual Net Income minus<br>Project Net Income     | 248,951     | 794,256     | 1,526,452 | 1,820,954   | 812,427     | 1,478,998   | 699,977     | 686,998     | 1,469,363   | 1,879,851   | 11,418,227   |            |