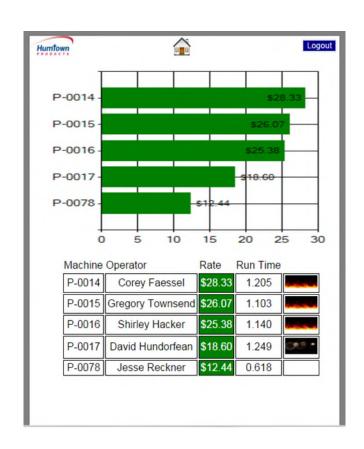

# THE VISUAL EARNING SYSTEM EXHIBITS

## 1. Effect of Visual Earnings on Income





## 2. Screenshots of The Visual Earning System.







### Early application of **VISUAL EARNINGS** produced phenomenal results at **Humtown**, as thefollowing chart shows:

|                                     | Before   | After     | % Change |
|-------------------------------------|----------|-----------|----------|
| Worker hourly earnings rate average | \$8.00   | \$22.00   | 175%     |
| Monthly production sales per worker | \$60,894 | \$435,431 | 615%     |
| Direct labor costs (% of COS)       | 20.20%   | 10.40%    | -49%     |
| Healthcare costs (% of COS)         | 6.80%    | 1.46%     | -78%     |
| Net profit (% of revenue)           | -5%      | 14%       | 1890%    |



## 4. The Multiplier Effect of VISUAL EARNINGS

Fantastic financial results were the direct outcome of the "multiplier effect" of **VISUAL EARNINGS**. Com